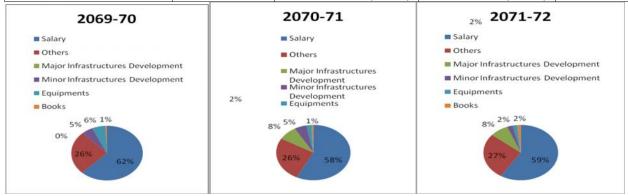

### 4.2. Expenditure Analysis for the Cost Three Years

|                      |                 | 2069-70           | 2070-71           | 2071-72           |
|----------------------|-----------------|-------------------|-------------------|-------------------|
| A.Recurrent Expenses | Salary          | 17589145(62%)     | 20336045(58%)     | 22009005.94(59%)  |
|                      | Others          | 7265422.38(26%)   | 9158400.07(26%)   | 10013654.24(27%)  |
| B.apital Expenditure |                 |                   |                   |                   |
|                      | Major           | 0(0%)             | 2920847(8%)       | 3006705(8%)       |
|                      | Infrastructures |                   |                   |                   |
|                      | Development     |                   |                   |                   |
|                      | Minor           | 1469500(5%)       | 1886153(5%)       | 945395(2%)        |
|                      | Infrastructures |                   |                   |                   |
|                      | Development     |                   |                   |                   |
|                      | Equipments      | 1695940(6%)       | 792230(2%)        | 704228(2%)        |
|                      | Books           | 214422(1%)        | 282926(1%)        | 585673(1%)        |
| Total(A+B)           |                 | 28234429.38(100%) | 35376601.07(100%) | 37264661.18(100%) |