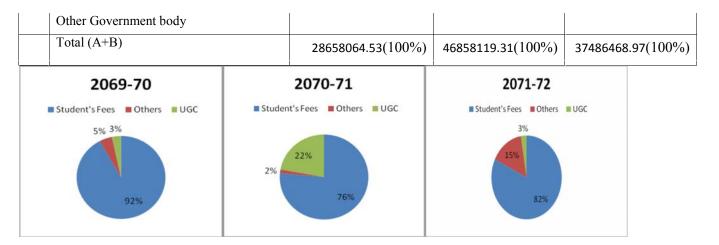

### 4.1.. Income Analysis of financial Resources/Income of the Last Three Years

| S<br>N | Description                           | 2069-70         | 2070-71             | 2071-72         |
|--------|---------------------------------------|-----------------|---------------------|-----------------|
| A      | Self Generated Resources/Income       |                 |                     |                 |
|        | Student's Fees                        | 26388978 (92%)  | 35813475(76%)       | 30798425(82%)   |
|        | Others                                | 1309086.53(5%)  | 684644.31(2%)       | 5728043.97(15%) |
| В      | <b>Grants from Government Sources</b> |                 |                     |                 |
|        | UGC                                   | 9,60,000.00(3%) | 1,03,60,000.00(22%) | 960000(3%)      |